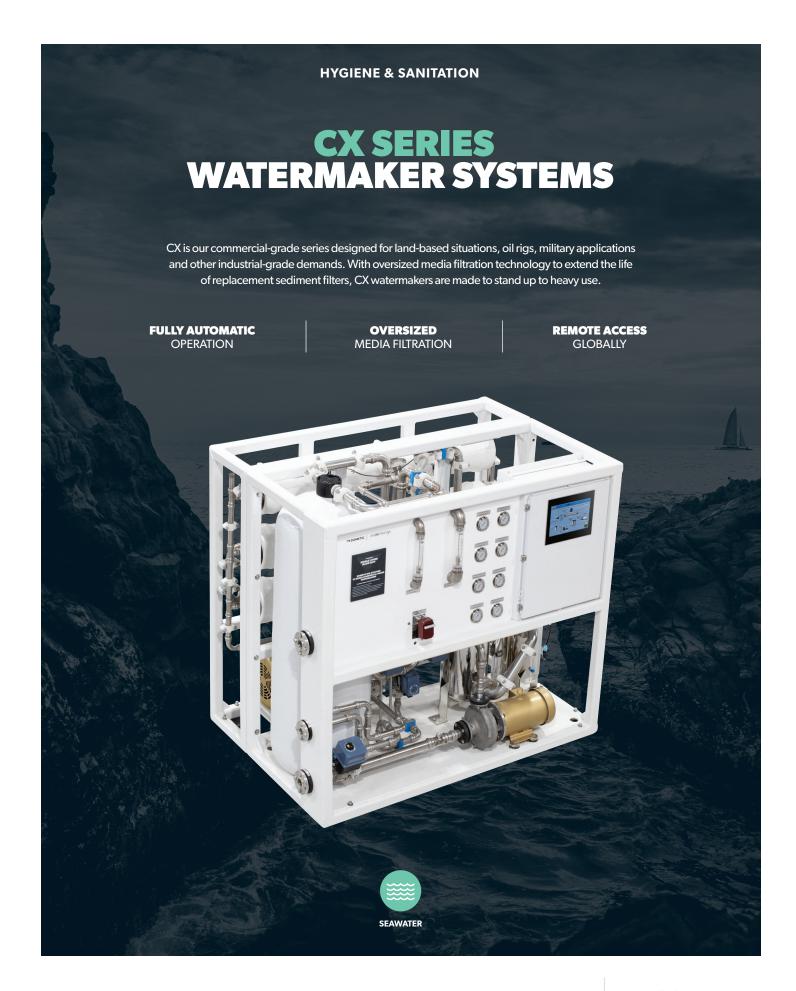

# BUILT TOUGH FOR THE MOST DEMANDING APPLICATIONS

## **^>** DOMETIC

Dometic Sea Xchange CX series commercial-grade watermakers provides the optimum solution to the most demanding applications including commercial marine, petroleum exploration, development and support, offshore activities, military vessels, private and commercial real estate developments and resorts, municipalities, and a variety of other applications where commercial demands require larger volumes of water.

#### **KEY BENEFITS**

- Fully automatic with mechanical and electrical redundancy
- Uses variable frequency technology to increase system output
- Produces 8,000 to 40,000 GPD
- 316SS plumbing on high-pressure and low-pressure sides
- Digital and analog pressure and flow monitoring
- Automatic, backwashable media filter reduces service and maintenance costs
- Automatic, fully programmable freshwater flush extends membrane service intervals
- Rugged, Line-X coated, welded steel frame
- · Membrane racks can be remotely mounted
- Utilizes the most advanced 316SS passivated motor mount isolating technology for balanced operation
- Includes a super-duplex, water-cooled, radial axial high pressure pump that has an 8,000 hour recommended service interval, which greatly reduces ongoing maintenance costs
- 316L SS prefilter housings provide a total of 340 sq. ft. of prefiltration surface area
- Superior prefiltration extends system component life and reduces maintenance costs
- Remote monitoring and operation minimizes service and maintenance costs
- Customer specified prefiltration and postfiltration packages