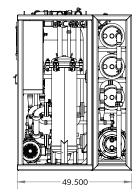

| Model                                                | сх                           |
|------------------------------------------------------|------------------------------|
| Capacity Per Day                                     | 8,000-40,000 / 30-151        |
| Inquire For Power Requirements                       |                              |
| Net Weight (lbs/kg)                                  | 3500/1590                    |
| Shipping Weight (lbs/kg)                             | 4000/1814                    |
| Shipping Dimensions (H $\times$ W $\times$ L)(in/cm) | 60 x 84 x 84/152 x 213 x 213 |