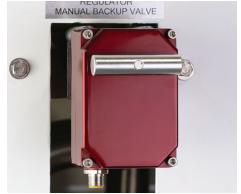

#### 2. BUILT-IN REDUNDANCY

Mechanical override in case of computerized automation failure