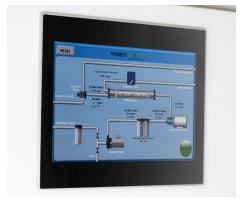

#### 1. EASY TO USE

Color touchscreen with graphical display for easy operation