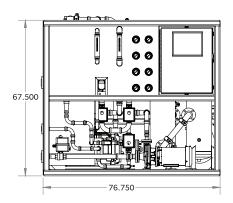

| Model                                                | сх                           |
|------------------------------------------------------|------------------------------|
| Capacity Per Day                                     | 8,000-40,000 / 30-151        |
| Inquire For Power Requirements                       |                              |
| Net Weight (lbs/kg)                                  | 3500/1590                    |
| Shipping Weight (lbs/kg)                             | 4000/1814                    |
| Shipping Dimensions (H $\times$ W $\times$ L)(in/cm) | 60 x 84 x 84/152 x 213 x 213 |