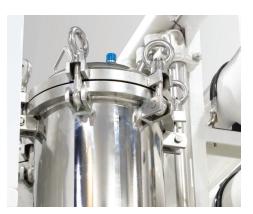

### 3. INDUSTRIAL PRE-FILTRATION

170 sq. foot 2 stage sediment filtration

dometic.com L-4112 | REV. 09042019