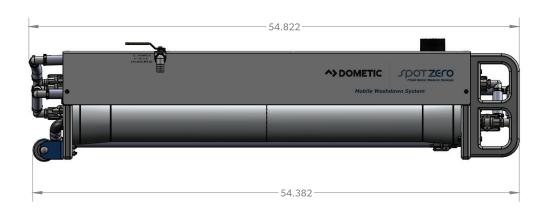

| Model                                                | MOBILE                     |  |
|------------------------------------------------------|----------------------------|--|
| Capacity Per Day (gal/m3)                            | 2500-4000/9464-15142       |  |
| Amps (230/220v//60/50hz)                             | 5/4.9                      |  |
| <b>Amps</b> (115v//60hz)                             | 10                         |  |
| Net Weight (lbs/kg)                                  | 150                        |  |
| Shipping Weight (lbs/kg)                             | 270                        |  |
| Shipping Dimensions (H $\times$ W $\times$ L)(in/cm) | 24 x 16 x 60/61 x 41 x 152 |  |