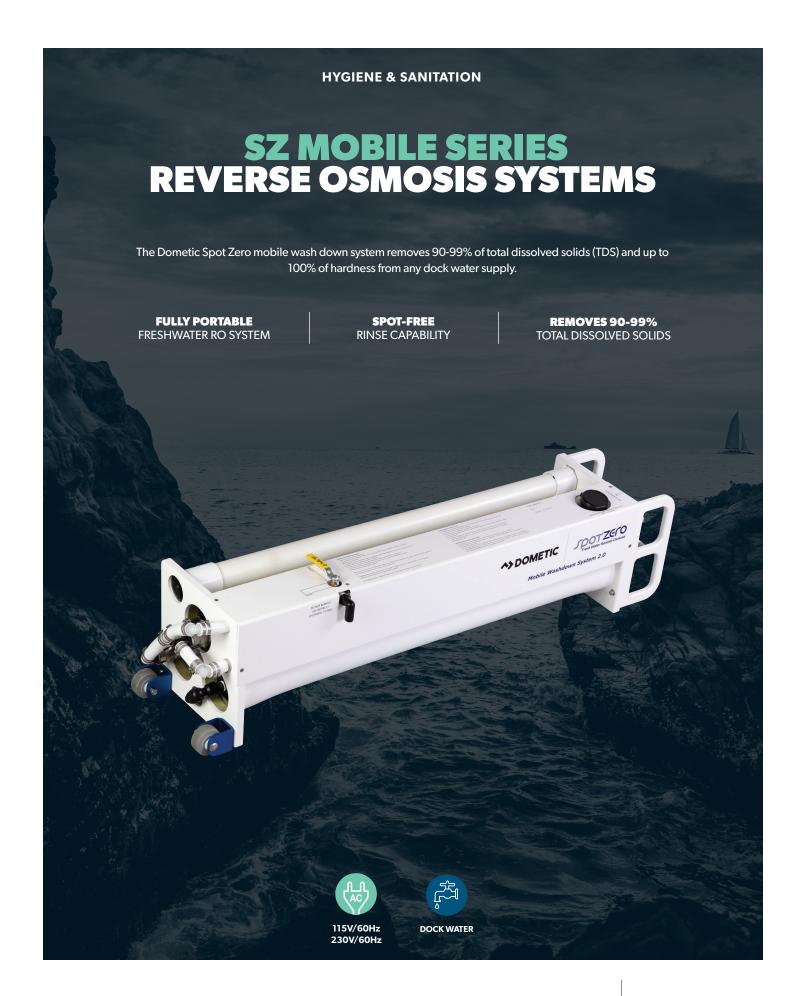

## **^>** DOMETIC

The Spot Zero SZ Mobile Series freshwater reverse-osmosis system was designed for boats that don't have the space for a built in Spot Zero system to treat freshwater from dock supplies from all over the world with varying water quality characteristics, pressures and temperatures. And it does all of this in a compact, portable design. The SZ Mobile Series takes water that's a few hundred ppm typically down to just 10 – 20 ppm, for ultra-pure spot-free wash downs.

| KEV |     |      |  |
|-----|-----|------|--|
|     | BEN | EFIT |  |
|     |     |      |  |

- Compact Portable Design
- Wheel and Handles for Easy Moving
- Handheld Digital TDS Meter Included
- Ultra-Low Energy Membranes
- Made in the U.S.A.