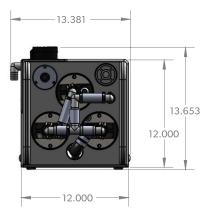

| Model                                                | MOBILE                     |  |
|------------------------------------------------------|----------------------------|--|
| Capacity Per Day (gal/m3)                            | 2500-4000/9464-15142       |  |
| Amps (230/220v//60/50hz)                             | 5/4.9                      |  |
| <b>Amps</b> (115v//60hz)                             | 10                         |  |
| Net Weight (lbs/kg)                                  | 150                        |  |
| Shipping Weight (lbs/kg)                             | 270                        |  |
| Shipping Dimensions (H $\times$ W $\times$ L)(in/cm) | 24 x 16 x 60/61 x 41 x 152 |  |