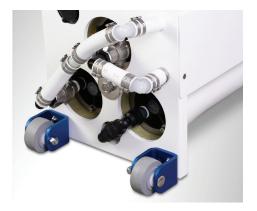

| KEV |     |      |  |
|-----|-----|------|--|
|     | BEN | EFIT |  |
|     |     |      |  |

- Compact Portable Design
- Wheel and Handles for Easy Moving
- Handheld Digital TDS Meter Included
- Ultra-Low Energy Membranes
- Made in the U.S.A.

<sup>\*</sup>Production may vary +/- 20%

1. EASY MONITORING

Flow counter for tracking water usage

**2. EASY TO USE**Plug and play operation

3. EASY MAINTENANCE

Quick disconnect couplings for easy servicing