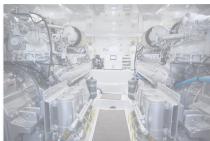

## **SXIII SEMI AUTOMATIC**

SeaXchange WaterMaker

Spot Zero's SXIII SeaXchange WaterMaker provides compact, durable, industry leading performance. The SXIII series offers traditional, semi-automatic operation, featuring automated diversion valves and concentrate pressure valve for precise, hands-on control. A hi-def LCD screen displays critical performance readings, above a responsive keypad, for easy of system navigation and operation.

#### **UNPARALLELED DURABILITY**

POWDER COATED ALUMINUM FRAME & SS COMPONENTS

#### PEACE-OF-MIND

Automatic & progammable freshwater flush

Seawater

**Freshwater** 