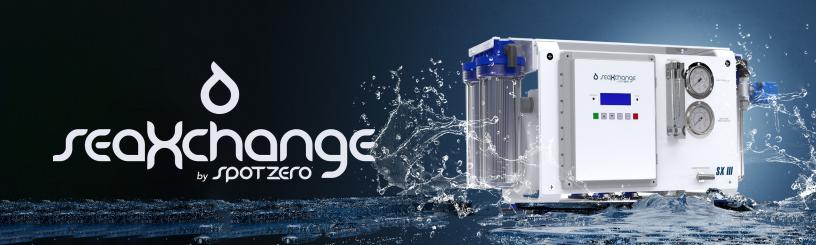

## **SXIII SEMI AUTOMATIC**

SeaXchange WaterMaker

Spot Zero's SXIII SeaXchange WaterMaker provides compact, durable, industry leading performance. The SXIII series offers traditional, semi-automatic operation, featuring automated diversion valves and concentrate pressure valve for precise, hands-on control. A hi-def LCD screen displays critical performance readings, above a responsive keypad, for easy of system navigation and operation.

#### **KEY BENEFITS**

- Traditional, hands-on operation
- Turn seawater into freshwater anytime, anywhere in the world
- Never run out of water
- Compact and overbuilt
- Quiet, powerful and energy efficient
- Confidently extend your trip