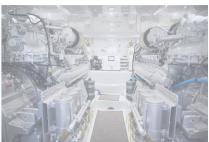

## **SXIII SEMI AUTOMATIC**

SeaXchange WaterMaker

Spot Zero's SXIII SeaXchange WaterMaker provides compact, durable, industry leading performance. The SXIII series offers traditional, semi-automatic operation, featuring automated diversion valves and concentrate pressure valve for precise, hands-on control. A hi-def LCD screen displays critical performance readings, above a responsive keypad, for easy of system navigation and operation.

| 14. |                     | XIII                |
|-----|---------------------|---------------------|
|     | 30.4 in<br>[771 mm] | 13.0 in<br>[331 mm] |

| MODEL SXIII                    | 600        | 900        | 1200        | 1800        | 2200        |
|--------------------------------|------------|------------|-------------|-------------|-------------|
| SW Capacity per day (gal / L)  | 600 / 2271 | 900 / 3407 | 1200 / 4542 | 1800 / 6814 | 2200 / 8328 |
| SW Capacity per hour (gal / L) | 25 / 95    | 38 / 144   | 50 / 189    | 75 / 284    | 92 / 348    |