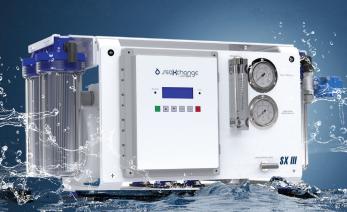

## **SXIII SEMI AUTOMATIC**

SeaXchange WaterMaker

Spot Zero's SXIII SeaXchange WaterMaker provides compact, durable, industry leading performance. The SXIII series offers traditional, semi-automatic operation, featuring automated diversion valves and concentrate pressure valve for precise, hands-on control. A hi-def LCD screen displays critical performance readings, above a responsive keypad, for easy of system navigation and operation.

### **KEY BENEFITS**

- Traditional, hands-on operation
- Turn seawater into freshwater anytime, anywhere in the world
- Never run out of water
- Compact and overbuilt
- Quiet, powerful and energy efficient
- Confidently extend your trip