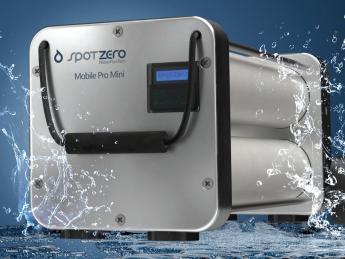

## **MOBILE PRO MINI** Spot Zero® WaterPurifiers ON-THE-GO FRESHWATER PURIFICATION

COMPACT, DURABLE, POWERFUL Most Compact, High-Performance WaterPurifier ADVANCED ENGINEERING FOR MAXIMUM DURABILITY All Internal Plumbing Protects the Components

## **MOBILE PRO MINI** Spot Zero WaterPurifier

Spot Zero's Mobile Pro Mini is designed to provide boats as small as 20' access to on-the-go high-quality, spot-free water widely known in the larger boat market. The Mobile Pro Mini is the most compact, high-performance Mobile WaterPurifier for ultra-pure spot free wash downs and pure water benefits. Spot Zero's Mobile WaterPurifiers remove up to 99% of water-born contaminants, from any dockside water source. Say goodbye to chamois drying, and water spots once and for all!