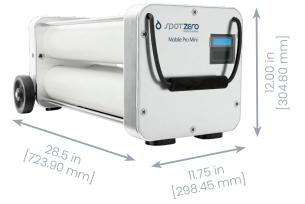

## **MOBILE PRO MINI** Spot Zero® WaterPurifiers ON-THE-GO FRESHWATER PURIFICATION

COMPACT, DURABLE, POWERFUL Most Compact, High-Performance WaterPurifier ADVANCED ENGINEERING FOR MAXIMUM DURABILITY All Internal Plumbing Protects the Components

## **MOBILE PRO MINI** Spot Zero WaterPurifier

Spot Zero's Mobile Pro Mini is designed to provide boats as small as 20' access to on-the-go high-quality, spot-free water widely known in the larger boat market. The Mobile Pro Mini is the most compact, high-performance Mobile WaterPurifier for ultra-pure spot free wash downs and pure water benefits. Spot Zero's Mobile WaterPurifiers remove up to 99% of water-born contaminants, from any dockside water source. Say goodbye to chamois drying, and water spots once and for all!