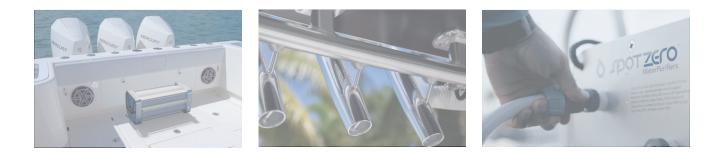

## **MOBILE PRO MINI** Spot Zero WaterPurifier

Spot Zero's Mobile Pro Mini is designed to provide boats as small as 20' access to on-the-go high-quality, spot-free water widely known in the larger boat market. The Mobile Pro Mini is the most compact, high-performance Mobile WaterPurifier for ultra-pure spot free wash downs and pure water benefits. Spot Zero's Mobile WaterPurifiers remove up to 99% of water-born contaminants, from any dockside water source. Say goodbye to chamois drying, and water spots once and for all!

## **KEY BENEFITS**

- Non-marking, non-slip rubber feet
- Quick release wheels and marine-grade
  polyester handles for easy portability
- Corrosion resistant anodized aluminum alloy 6061-T6 uni-body
- Advanced system monitoring and SMART LED display
- Ultra-pure water for rinsing boat and equipment
- Eliminate water spots and calcium build-up
- Extend wax and paint life