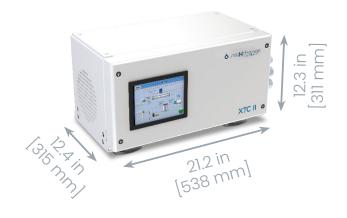

### SIMPLIFIED OPERATION & MONITORING SYSTEM

7" Full Color Display - Push to Start/Stop

Seawater

to

Freshwater

#### **XTCII FULLY AUTOMATIC**

SeaXchange WaterMaker

Spot Zero's SeaXchange XTCII Series is the most compact, fully automatic reverse-osmosis systems in it's class. With one-touch operation, XTCII WaterMakers keep your freshwater tanks full. Progammable logic control software monitors and regulates all system functions without operator intervention. With production capacities up to 2,200 GPD, XTCII is the perfect desalinator for mid-size to large vessels.