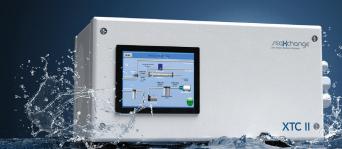

### SIMPLIFIED OPERATION & MONITORING SYSTEM

7" Full Color Display - Push to Start/Stop

Seawater

to

Freshwater

#### **XTCII FULLY AUTOMATIC**

SeaXchange WaterMaker

Spot Zero's SeaXchange XTCII Series is the most compact, fully automatic reverse-osmosis systems in it's class. With one-touch operation, XTCII WaterMakers keep your freshwater tanks full. Progammable logic control software monitors and regulates all system functions without operator intervention. With production capacities up to 2,200 GPD, XTCII is the perfect desalinator for mid-size to large vessels.