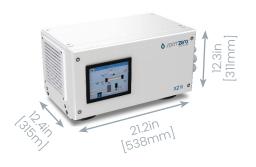

ure, Spot Free Water **SELF-MAINTAINING** Automatic and Programmable Backflush **COMPACT** Industry's Smallest and Most Powerful Reverse Osmosis System

| MODEL XZII                     | 1200/1000   | 1200/2000   | 1800/2000   | 2200/2000   | 2200/3000    |
|--------------------------------|-------------|-------------|-------------|-------------|--------------|
| SW Capacity per day (gal / L)  | 1200 / 4542 | 1200 / 4542 | 1800 / 6814 | 2200 / 8328 | 2200 / 8328  |
| FW Capacity per day (gal / L)  | 1000 / 3785 | 2000 / 7571 | 2000 / 7571 | 2000 / 7571 | 3000 / 11356 |
| Double Pass Capacity (gal / L) | 667 / 2526  | 667 / 2526  | 1267 / 4797 | 1667 / 6311 | 1667 / 6311  |

### Over 40+ Configurations to Fit Your Vessel Perfectly!

#### STACKED CONFIGURATION



### MODULAR CONFIGURATION