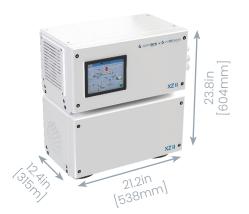

ERFUL** Largest capacity of Pure, Spot Free Water **SELF-MAINTAINING** Automatic and Programmable Backflush **COMPACT** Industry's Smallest and Most Powerful Reverse Osmosis System

| MODEL XZII                     | 1200/1000   | 1200/2000   | 1800/2000   | 2200/2000   | 2200/3000    |
|--------------------------------|-------------|-------------|-------------|-------------|--------------|
| SW Capacity per day (gal / L)  | 1200 / 4542 | 1200 / 4542 | 1800 / 6814 | 2200 / 8328 | 2200 / 8328  |
| FW Capacity per day (gal / L)  | 1000 / 3785 | 2000 / 7571 | 2000 / 7571 | 2000 / 7571 | 3000 / 11356 |
| Double Pass Capacity (gal / L) | 667 / 2526  | 667 / 2526  | 1267 / 4797 | 1667 / 6311 | 1667 / 6311  |

### Over 40+ Configurations to Fit Your Vessel Perfectly!

#### STACKED CONFIGURATION



### MODULAR CONFIGURATION