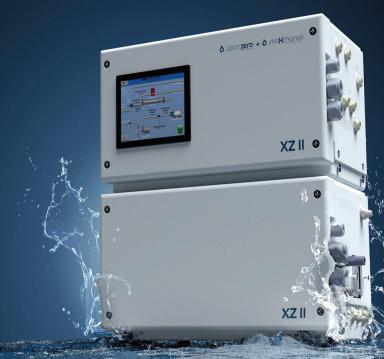

## **XZII DOUBLE-PASS SERIES**

# SeaXchange® WaterMaker + Spot Zero® WaterPurifier

SEAWATER AND DOCKWATER PURIFICATION

### **XZII COMBINATION SERIES**

SeaXchange WaterMaker + Spot Zero WaterPurifier

Spot Zero's patented XZII is the perfect combination for boaters in need of a compact, integrated system to simultaneously create optimal volumes of the purest spot-free water from any dock or ocean in the world. XZII uses patented double-pass technology to seamlessly combine Spot Zero's SeaXchange WaterMaker and Spot Zero WaterPurifier into one compact, fully-automated system.